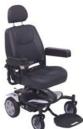

### Rascal Razoo Profile:

# The Rascal Razoo is a slim & sleek everyday companion to assist and enhance your independence. Simplicity & functionality combine to create this delicate yet durable model with minimalism design a core component. The compact chassis makes this one of the most petite powerchairs on the market, with a quick release battery pack & easy to dismantle components. Transportation, storage and travel have never been easier!

#### Main Features:

- Car transportable
- Flip-up fully adjustable armrests
- Swing-away joystick
- Transportable battery box
- Convenient joystick charging port
- Solid tyres all round
- Comfortable, rotating Captain's seat
- Flip-up footplate