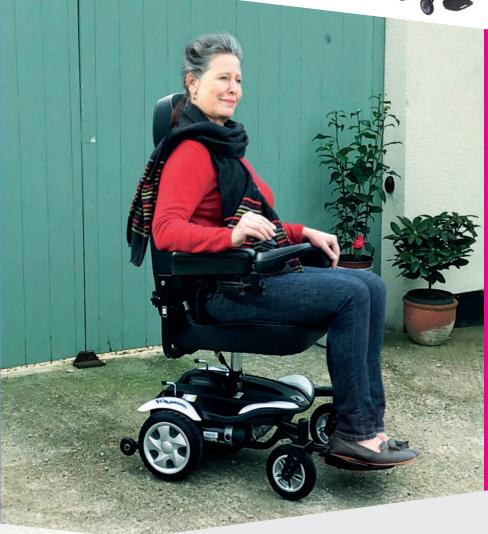

# The Rascal Razoo is a slim & sleek everyday companion to assist and enhance your independence. Simplicity & functionality combine to create this delicate yet durable model with minimalism design a core component. The compact chassis makes this one of the most petite powerchairs on the market, with a quick release battery pack & easy to dismantle components. Transportation, storage and travel have never been easier!

This Rear-Wheel Drive powerchair offers superb traction & outstanding manoeuvrability with a desirable turning circle of just 97cm.

#### Main Features:

- Car transportable
- Flip-up fully adjustable armrests
- Swing-away joystick
- Transportable battery box
- Convenient joystick charging port
- Solid tyres all round
- Comfortable, rotating Captain's seat
- Flip-up footplate